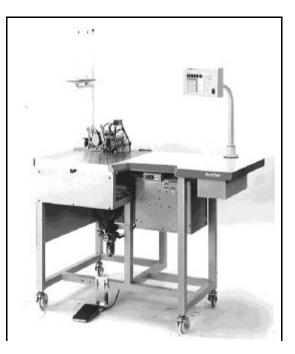

## BAS-151 Automatic Sleeve Easing Machine

## Specifications

| BAS-151                                                         |
|-----------------------------------------------------------------|
| Double chain seaming and neatening stitch                       |
| 4,000 rpm                                                       |
| 2 mm                                                            |
| 4 – 10 mm                                                       |
| 5 mm                                                            |
| 1.0-2.4                                                         |
| 2                                                               |
| Yes                                                             |
| Servomotor regulating                                           |
| Difference regulating by a pulse motor                          |
| Programming by one-touch operation                              |
| Semiconductor memory                                            |
| No. of pattern memory: Ma. 50                                   |
| Size-proportion ratio bases pattern;: 10 pattern (each 16 size) |
| Single size bases pattern: 40 pattern                           |
| Fabric type (ease of insertion): 7                              |
| No. of dividing matching seam: Max. 16                          |
| 3-phase 200 V (use 1 phase only), 500 W, 700 VA                 |
| 0.49 Mpa / 40 I / min                                           |
| (W) 785 mm x (L) 1,172 mm x (H) 1,340 mm                        |
| 120 kg                                                          |
|                                                                 |